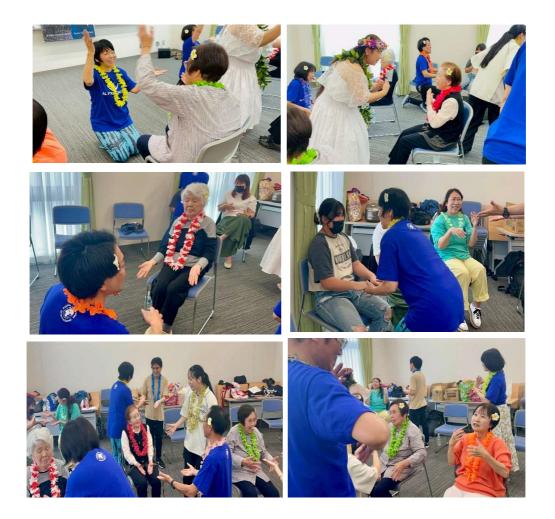

# AL FOUNDATION activity report

On April 20th (Sunday) Many people gathered to celebrate Easter together there were old folks aged 90 and 92 that joined!

Mio the Youth Leader taught us praise dance Let's dance together ! !

### Yoshiko from the Praise Dance Team taught us gospel Hula that we all can dance together

We shared the joy of getting to know each other on this special day that Jesus resurrected, singing 'You were born to be loved, You are here and I am here ' with sign language!

Praise dance offered to Jesus that resurrected

Enjoyable Lunch Time

Old folks that came with their friends, ones that joined for the first time people that joined from far away, we are so thankful that we were able to spend a special day with you Looking forward in seeing you again.