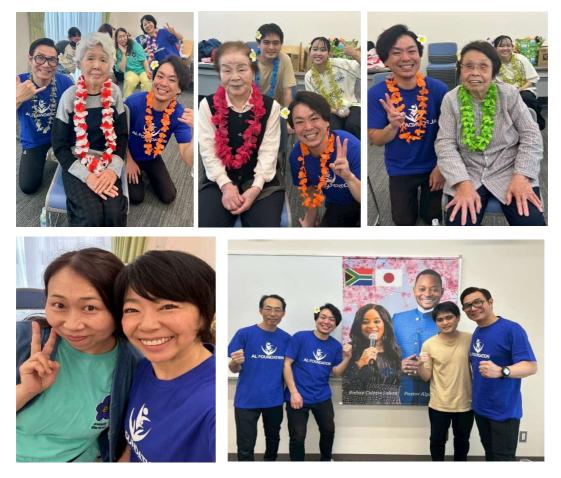

# AL FOUNDATION activity report

On April 20th (Sunday) Many people gathered to celebrate Easter together there were old folks aged 90 and 92 that joined!

Mio the Youth Leader taught us praise dance Let's dance together ! !

### Yoshiko from the Praise Dance Team taught us gospel Hula that we all can dance together

We shared the joy of getting to know each other on this special day that Jesus resurrected, singing 'You were born to be loved, You are here and I am here ' with sign language!

Praise dance offered to Jesus that resurrected

Enjoyable Lunch Time

Old folks that came with their friends, ones that joined for the first time people that joined from far away, we are so thankful that we were able to spend a special day with you Looking forward in seeing you again.