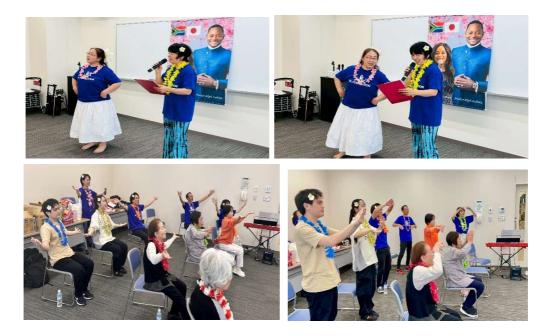

# AL FOUNDATION activity report

On April 20th (Sunday) Many people gathered to celebrate Easter together there were old folks aged 90 and 92 that joined!

Mio the Youth Leader taught us praise dance Let's dance together ! !

### Yoshiko from the Praise Dance Team taught us gospel Hula that we all can dance together

We shared the joy of getting to know each other on this special day that Jesus resurrected, singing 'You were born to be loved, You are here and I am here ' with sign language!

Praise dance offered to Jesus that resurrected

Enjoyable Lunch Time

Old folks that came with their friends, ones that joined for the first time people that joined from far away, we are so thankful that we were able to spend a special day with you Looking forward in seeing you again.