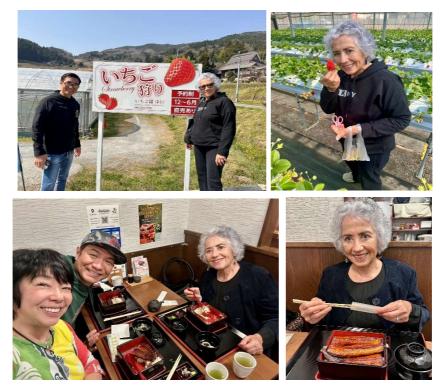

Last year in May on the Airport Bus heading to Hokkaido mission trip I met Francisca that was visiting Japan all alone from America. This time she visited from April 4-14 to see the cherry blossoms of Japan. I took her out almost everyday all over the place.

> Went strawberry picking, was impressed with the taste of the eel she ate for the first time.

Was so happy to see the cherry blossoms she wanted to see

#### Went to Kobe and Kyoto

Was able to wear the traditional costume of the Ainu tribe from Hokkaido And joined the worship service

She enjoyed her stay in Japan and returned home

Just as it is written in the scripture to show hospitality to travelers We thank God that AMI JAPAN was able to show hospitality to many travelers up to now.