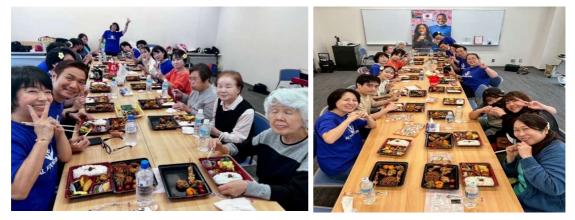

Praise dance offered to Jesus that resurrected

Enjoyable Lunch Time

Old folks that came with their friends, ones that joined for the first time people that joined from far away, we are so thankful that we were able to spend a special day with you Looking forward in seeing you again.