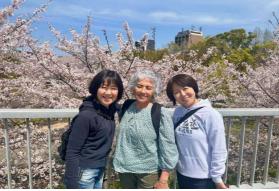

#### Went to Kobe and Kyoto

Was able to wear the traditional costume of the Ainu tribe from Hokkaido And joined the worship service

She enjoyed her stay in Japan and returned home

Just as it is written in the scripture to show hospitality to travelers We thank God that AMI JAPAN was able to show hospitality to many travelers up to now.