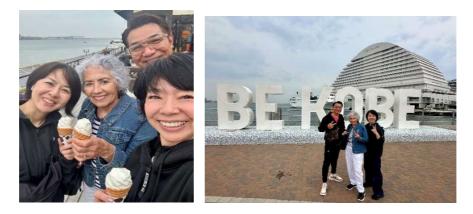

#### Went to Kobe and Kyoto

Was able to wear the traditional costume of the Ainu tribe from Hokkaido And joined the worship service

She enjoyed her stay in Japan and returned home

Just as it is written in the scripture to show hospitality to travelers We thank God that AMI JAPAN was able to show hospitality to many travelers up to now.