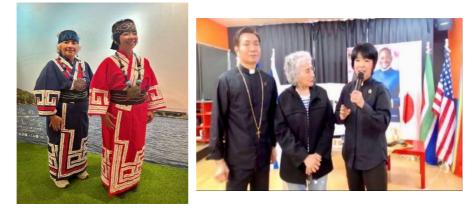

#### Went to Kobe and Kyoto

Was able to wear the traditional costume of the Ainu tribe from Hokkaido And joined the worship service

She enjoyed her stay in Japan and returned home

Just as it is written in the scripture to show hospitality to travelers We thank God that AMI JAPAN was able to show hospitality to many travelers up to now.

### April 13th Osaka Onsite Worship Service

Yoshiko from the Praise Dance Ministry Team offered gospel hula to God

We are thankful to be able to worship with the ones that joined for the first time, guest from over seas, with ones on Zoom from all over Japan and the world!