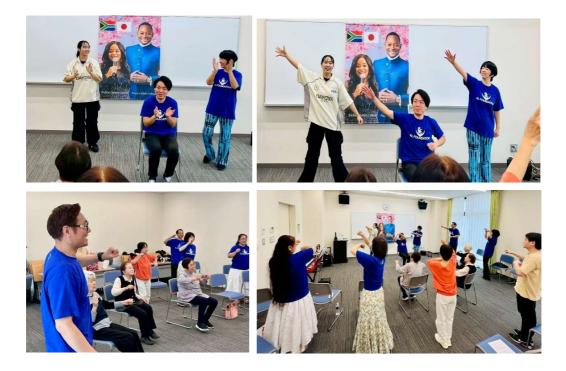

# AL FOUNDATION activity report

On April 20th (Sunday) Many people gathered to celebrate Easter together there were old folks aged 90 and 92 that joined!

Mio the Youth Leader taught us praise dance Let's dance together ! !

### Yoshiko from the Praise Dance Team taught us gospel Hula that we all can dance together

We shared the joy of getting to know each other on this special day that Jesus resurrected, singing 'You were born to be loved, You are here and I am here ' with sign language!

Praise dance offered to Jesus that resurrected

Enjoyable Lunch Time

Old folks that came with their friends, ones that joined for the first time people that joined from far away, we are so thankful that we were able to spend a special day with you Looking forward in seeing you again.