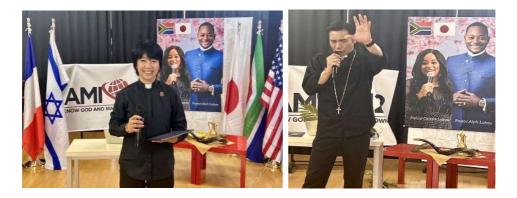

### April 13th Osaka Onsite Worship Service

Yoshiko from the Praise Dance Ministry Team offered gospel hula to God

We are thankful to be able to worship with the ones that joined for the first time, guest from over seas, with ones on Zoom from all over Japan and the world!