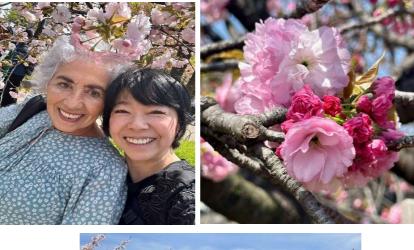

Last year in May on the Airport Bus heading to Hokkaido mission trip I met Francisca that was visiting Japan all alone from America. This time she visited from April 4-14 to see the cherry blossoms of Japan. I took her out almost everyday all over the place.

> Went strawberry picking, was impressed with the taste of the eel she ate for the first time.

Was so happy to see the cherry blossoms she wanted to see